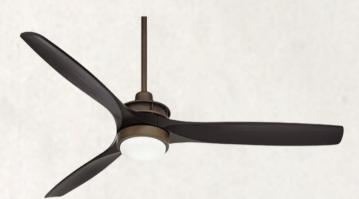

Wayfair





**Guest Bath Vanity Light** Wren 3 Light 24" Wide - Bronze Ferguson

# Interior Lighting - Upper Floor | Decorative

**Upstairs Hallway Pendants** 

Eden Valley 4 Light Pendant

(in the peaks)

**FERGUSON** 



### **Kids Bonus Room FAN**

Aspen 70" 5 Blade Aged Pewter FERGUSON



### **Office Bonus Room Fans**

Kichler True 52" - Satin Natural Bronze FERGUSON



**Bed 3, 5, & 6 Fan** 52" Bronze Wayfair



### Kids FROG Bath & Office FROG Bath Vanity Light

Judson 2 Light 16-1/4" Wide Antique Bronze FERGUSON



Bath 3, 4, 5, & 6 Vanity Light Clyde 3 Light 27" Wide Satin Brass & bronze FERGUSON



Bedroom 4 Light Santee 13 Light 31" Wide Patina Brass FERGUSON



### **Kids Bonus Room Wall Sconces**

2 Light 16" Wide Bronze FERGUSON

# Interior Lighting - Basement | Decorative



Cigar Room Fans 52" Windspun Oil Rubbed Bronze Matte Black Lamps Plus



**Rec Room Fans (4)** MinkaAire Roto 52" Oil Rubbed Bronze FERGUSON



Cigar Room Bath Vanity Light
Towner 3 Light 26"W - Black & Satin
Bronze
Ferguson



Basement Bath Vanity Light Clyde 3 Light 27" Wide Satin Brass & bronze FERGUSON



**Playroom Fan** MinkaAire Simple 65" 3 Blade FERGUSON

### Exterior Lighting - Main House Decorative



FRONT PORCH (2)
Hunt 4 Light 36"H x 14" W
Oil Rubbed Bronze
FERGUSON



GARAGE OPTION 2
Max 25"H Hinkley Lighting
Burnished Bronze
FERGUSON



REAR EXTERIOR
PORCH FANS
Roto XL 62" 3 Blade
Oil Rubbed Bronze
FERGUSON



**FERGUSON** 

REAR PORCH COLUMNS Option 1 (2) Irvine 27" Large 3/4 Wall Lantern in Bronze



FRONT PORCH PENDANT
Option 2
Max 1 Light 17" Wide
Burnished Bronze

**