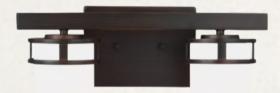

# Interior Lighting - Basement | Decorative

Cigar Room Fans 52" Windspun Oil Rubbed Bronze Matte Black Lamps Plus

**Rec Room Fans (4)** MinkaAire Roto 52" Oil Rubbed Bronze FERGUSON

Cigar Room Bath Vanity Light
Towner 3 Light 26"W - Black & Satin
Bronze
Ferguson