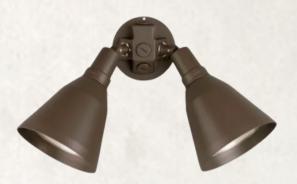

# Standard Lighting

FLOOD LIGHTS (2 for pool house, 3 for main house)
Bronze
FERGUSON

CLOSET LIGHTING (10 Total) 14" Wide LED Flush Mount

- (3) Main Floor Guest bedroom closet, closet before breezeway, linen closet in master bath
- (6) Upper Floor 6 closet lights (each bedroom and two hallway closets)
- (1) Pool House linen closet light