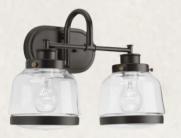

### Kids FROG Bath & Office FROG Bath Vanity Light

Judson 2 Light 16-1/4" Wide Antique Bronze FERGUSON

Bath 3, 4, 5, & 6 Vanity Light Clyde 3 Light 27" Wide Satin Brass & bronze FERGUSON

Bedroom 4 Light Santee 13 Light 31" Wide Patina Brass FERGUSON