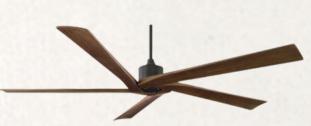

Study Pendant Cavallo 10 Light 36" Wide Hammered Bronze / Old Brass Ferguson

**DEN FAN**Aspen 70" 5 Blade
Aged Pewter
FERGUSON

Breezeway Semi Flush Mount Buchanan 17 1/2" Wide Bronze Lamps Plus

Powder Bath Vanity Light
Brushed brass & bronze
11.25"Hx17"Wx7.5"D
Shades of Light