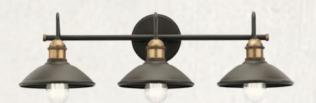

### Kids FROG Bath & Office FROG Bath Vanity Light

Judson 2 Light 16-1/4" Wide Antique Bronze FERGUSON

Bath 3, 4, 5, & 6 Vanity Light Clyde 3 Light 27" Wide Satin Brass & bronze FERGUSON

Bedroom 4 Light Santee 13 Light 31" Wide Patina Brass FERGUSON

Basement Bath Vanity Light Clyde 3 Light 27" Wide Satin Brass & bronze FERGUSON

**Playroom Fan** MinkaAire Simple 65" 3 Blade FERGUSON