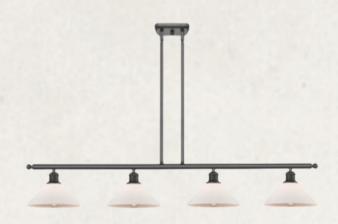

# Interior Lighting - Main Floor | Decorative

Kitchen Island Pendants
Trestle 3 Light 20" Bronze &
Antique Brass
FERGUSON

**Dining Chandelier**Orwell 4 Light 48" Wide
Oil Rubbed Bronze / Matte White
Ferguson