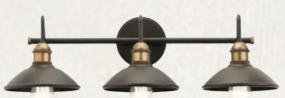

### Exterior Lighting - Main House Decorative

FRONT PORCH (2)
Hunt 4 Light 36"H x 14" W
Oil Rubbed Bronze
FERGUSON

GARAGE OPTION 2
Max 25"H Hinkley Lighting
Burnished Bronze
FERGUSON

REAR EXTERIOR
PORCH FANS
Roto XL 62" 3 Blade
Oil Rubbed Bronze
FERGUSON