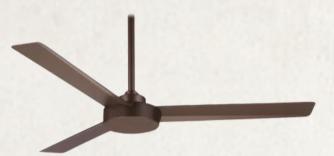

### Exterior Lighting - Main House Decorative

FRONT PORCH (2)
Hunt 4 Light 36"H x 14" W
Oil Rubbed Bronze
FERGUSON

GARAGE OPTION 2
Max 25"H Hinkley Lighting
Burnished Bronze
FERGUSON

REAR EXTERIOR
PORCH FANS
Roto XL 62" 3 Blade
Oil Rubbed Bronze
FERGUSON