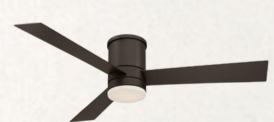

### **Office Bonus Room Fans**

Kichler True 52" - Satin Natural Bronze FERGUSON

**Bed 3, 5, & 6 Fan** 52" Bronze Wayfair