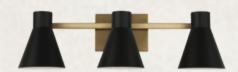

# Interior Lighting - Main Floor Decorative

**FOYER Chandelier** Ana 12 Light 58" Wide Crystal Ring Chandelier FERGUSON

**Music Room Chandelier** Portocolom 17 Light 31" Wide FERGUSON