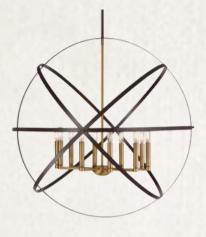

Study Pendant Cavallo 10 Light 36" Wide Hammered Bronze / Old Brass Ferguson

**DEN FAN**Aspen 70" 5 Blade
Aged Pewter
FERGUSON

Breezeway Semi Flush Mount Buchanan 17 1/2" Wide Bronze Lamps Plus

Powder Bath Vanity Light
Brushed brass & bronze
11.25"Hx17"Wx7.5"D
Shades of Light