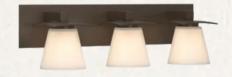

Stairs from Master to Basement Pendant Somerset 1 Light 16" -Buckeye Bronze Ferguson

Primary Bath Vanity Sconces Hinkley Remi 23 3/4" H Ferguson

**Primary Bed Fan** 60" Oil Rubbed Bronze/Walnut Wayfair

**Guest Bath Vanity Light** Wren 3 Light 24" Wide - Bronze Ferguson