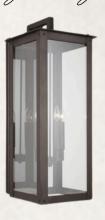

### Exterior Lighting - Main House Decorative

FRONT PORCH (2)
Hunt 4 Light 36"H x 14" W
Oil Rubbed Bronze
FERGUSON

GARAGE OPTION 2
Max 25"H Hinkley Lighting
Burnished Bronze
FERGUSON

REAR EXTERIOR
PORCH FANS
Roto XL 62" 3 Blade
Oil Rubbed Bronze
FERGUSON