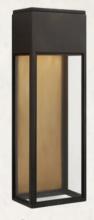

**FERGUSON** 

REAR PORCH COLUMNS Option 1 (2) Irvine 27" Large 3/4 Wall Lantern in Bronze

FRONT PORCH PENDANT
Option 2
Max 1 Light 17" Wide
Burnished Bronze

**FERGUSON** 

LOWER GARAGE SCONCES
Hinkley Lighting Foundry
Bronze/brass
FERGUSON