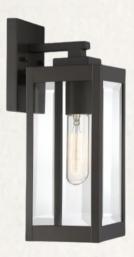

### Exterior Lighting - Main House Decorative

FRONT PORCH (2)
Hunt 4 Light 36"H x 14" W
Oil Rubbed Bronze
FERGUSON

GARAGE OPTION 2
Max 25"H Hinkley Lighting
Burnished Bronze
FERGUSON

REAR EXTERIOR
PORCH FANS
Roto XL 62" 3 Blade
Oil Rubbed Bronze
FERGUSON