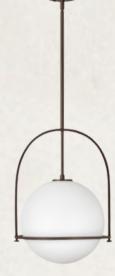

Stairs from Master to Basement Pendant Somerset 1 Light 16" -Buckeye Bronze Ferguson

Primary Bath Vanity Sconces Hinkley Remi 23 3/4" H Ferguson

**Primary Bed Fan** 60" Oil Rubbed Bronze/Walnut Wayfair

**Guest Bath Vanity Light** Wren 3 Light 24" Wide - Bronze Ferguson