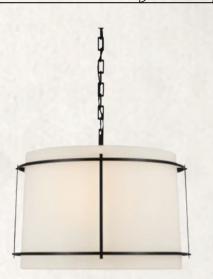

# Interior Lighting - Main Floor | Decorative

Kitchen Island Pendants
Trestle 3 Light 20" Bronze &
Antique Brass
FERGUSON

**Dining Chandelier**Orwell 4 Light 48" Wide
Oil Rubbed Bronze / Matte White
Ferguson