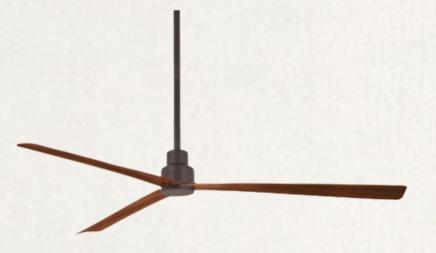

Stairs from Master to Basement Pendant Somerset 1 Light 16" -Buckeye Bronze Ferguson

Primary Bath Vanity Sconces Hinkley Remi 23 3/4" H Ferguson

**Primary Bed Fan** 60" Oil Rubbed Bronze/Walnut Wayfair

**Guest Bath Vanity Light** Wren 3 Light 24" Wide - Bronze Ferguson