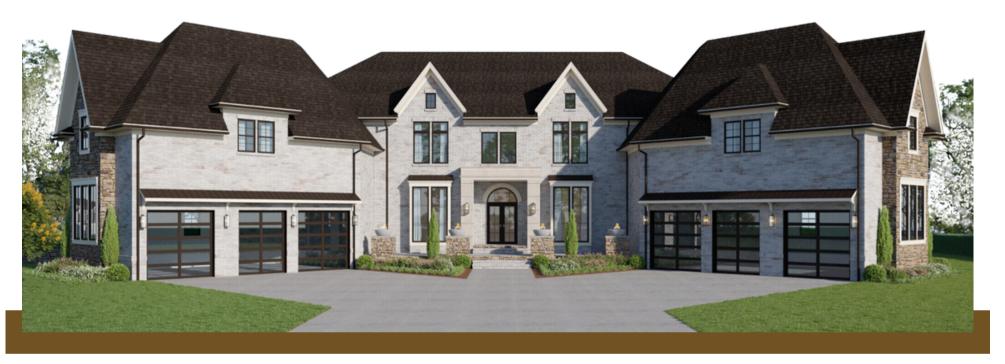

### Exterior Lighting - Main House Decorative

FRONT PORCH (2)
Hunt 4 Light 36"H x 14" W
Oil Rubbed Bronze
FERGUSON

GARAGE OPTION 2
Max 25"H Hinkley Lighting
Burnished Bronze
FERGUSON

REAR EXTERIOR
PORCH FANS
Roto XL 62" 3 Blade
Oil Rubbed Bronze
FERGUSON

**FERGUSON** 

REAR PORCH COLUMNS Option 1 (2) Irvine 27" Large 3/4 Wall Lantern in Bronze

FRONT PORCH PENDANT
Option 2
Max 1 Light 17" Wide
Burnished Bronze

**FERGUSON** 

LOWER GARAGE SCONCES
Hinkley Lighting Foundry
Bronze/brass
FERGUSON