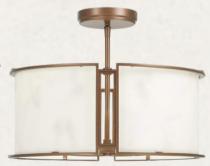

# Interior Lighting - Main Floor | Decorative

Primary Bed Pendant In Front of Fireplace Option 2 Callaway 3 Light 25" Bronze Ferguson

**Primary Closet Pendant**Highlighted Bronze
24.5"Hx21.5"Wx21.5"D
Shades of Light