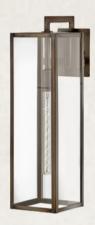

**FERGUSON** 

REAR PORCH COLUMNS Option 1 (2) Irvine 27" Large 3/4 Wall Lantern in Bronze

FRONT PORCH PENDANT
Option 2
Max 1 Light 17" Wide
Burnished Bronze

**FERGUSON** 

LOWER GARAGE SCONCES
Hinkley Lighting Foundry
Bronze/brass
FERGUSON

Pool House Lighting

**Pool House Screen Porch Fans (4)** 

MinkaAire Skinnie 56" 3 Blade Oil Rubbed Bronze FERGUSON

**Pool House Exterior Sconces** 

Irvine 27" Large 3/4 Wall Lantern in Bronze FERGUSON

**Pool House Exercise Room Fans** 