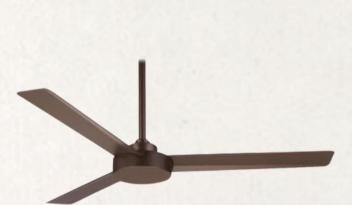

Basement Bath Vanity Light Clyde 3 Light 27" Wide Satin Brass & bronze FERGUSON

**Playroom Fan** MinkaAire Simple 65" 3 Blade FERGUSON