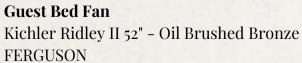

Stairs from Master to Basement Pendant Somerset 1 Light 16" -Buckeye Bronze Ferguson

Primary Bath Vanity Sconces Hinkley Remi 23 3/4" H Ferguson

**Primary Bed Fan** 60" Oil Rubbed Bronze/Walnut Wayfair

**Guest Bath Vanity Light** Wren 3 Light 24" Wide - Bronze Ferguson