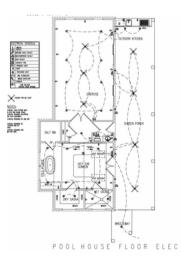

Pool House Lighting

**Pool House Screen Porch Fans (4)** 

MinkaAire Skinnie 56" 3 Blade Oil Rubbed Bronze FERGUSON

**Pool House Exterior Sconces** 

Irvine 27" Large 3/4 Wall Lantern in Bronze FERGUSON

**Pool House Exercise Room Fans** 

MinkaAire Roto 52" Oil Rubbed Bronze FERGUSON

**Pool House Vanity Light Option 2** 

Robie 2 Light 15" Wide – Bronze FERGUSON