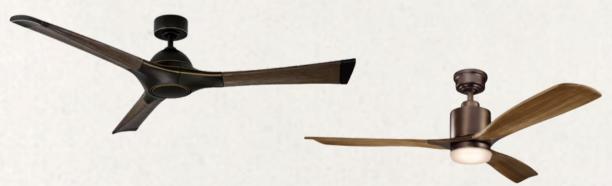

Stairs from Master to Basement Pendant Somerset 1 Light 16" -Buckeye Bronze Ferguson

Primary Bath Vanity Sconces Hinkley Remi 23 3/4" H Ferguson

**Primary Bed Fan** 60" Oil Rubbed Bronze/Walnut Wayfair

**Guest Bath Vanity Light** Wren 3 Light 24" Wide - Bronze Ferguson