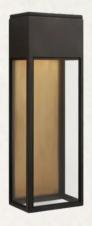

### Exterior Lighting - Main House Decorative

FRONT PORCH (2)
Hunt 4 Light 36"H x 14" W
Oil Rubbed Bronze
FERGUSON

GARAGE OPTION 2
Max 25"H Hinkley Lighting
Burnished Bronze
FERGUSON

REAR EXTERIOR
PORCH FANS
Roto XL 62" 3 Blade
Oil Rubbed Bronze
FERGUSON