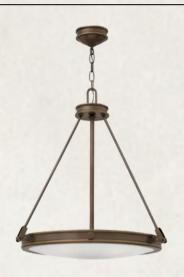

MinkaAire Roto 52" Oil Rubbed Bronze FERGUSON

**Pool House Vanity Light Option 2** 

Robie 2 Light 15" Wide – Bronze FERGUSON