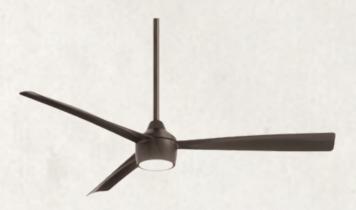

### **Office Bonus Room Fans**

Kichler True 52" - Satin Natural Bronze FERGUSON

**Bed 3, 5, & 6 Fan** 52" Bronze Wayfair