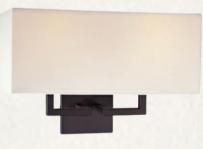

Stairs from Master to Basement Pendant Somerset 1 Light 16" -Buckeye Bronze Ferguson

Primary Bath Vanity Sconces Hinkley Remi 23 3/4" H Ferguson

**Primary Bed Fan** 60" Oil Rubbed Bronze/Walnut Wayfair

**Guest Bath Vanity Light** Wren 3 Light 24" Wide - Bronze Ferguson