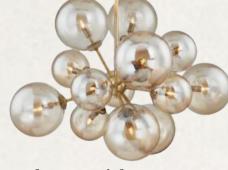

# Interior Lighting - Main Floor Decorative

**FOYER Chandelier** Ana 12 Light 58" Wide Crystal Ring Chandelier FERGUSON

**Music Room Chandelier** Portocolom 17 Light 31" Wide FERGUSON