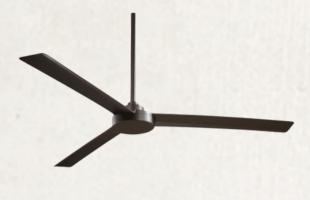

Basement Bath Vanity Light Clyde 3 Light 27" Wide Satin Brass & bronze FERGUSON

**Playroom Fan** MinkaAire Simple 65" 3 Blade FERGUSON