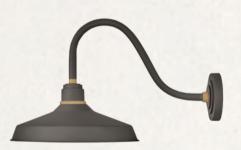

**FERGUSON** 

REAR PORCH COLUMNS Option 1 (2) Irvine 27" Large 3/4 Wall Lantern in Bronze

FRONT PORCH PENDANT
Option 2
Max 1 Light 17" Wide
Burnished Bronze

**FERGUSON** 

LOWER GARAGE SCONCES
Hinkley Lighting Foundry
Bronze/brass
FERGUSON