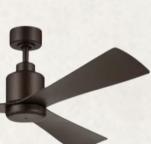

Basement Bath Vanity Light Clyde 3 Light 27" Wide Satin Brass & bronze FERGUSON

**Playroom Fan** MinkaAire Simple 65" 3 Blade FERGUSON