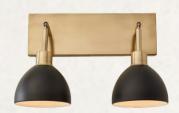

### Kids FROG Bath & Office FROG Bath Vanity Light

Judson 2 Light 16-1/4" Wide Antique Bronze FERGUSON

Bath 3, 4, 5, & 6 Vanity Light Clyde 3 Light 27" Wide Satin Brass & bronze FERGUSON

Bedroom 4 Light Santee 13 Light 31" Wide Patina Brass FERGUSON