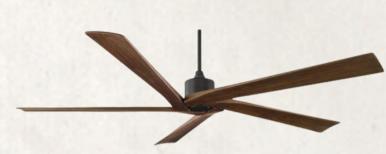

Stairs from Master to Basement Pendant Somerset 1 Light 16" -Buckeye Bronze Ferguson

Primary Bath Vanity Sconces Hinkley Remi 23 3/4" H Ferguson

**Primary Bed Fan** 60" Oil Rubbed Bronze/Walnut Wayfair

**Guest Bath Vanity Light** Wren 3 Light 24" Wide - Bronze Ferguson