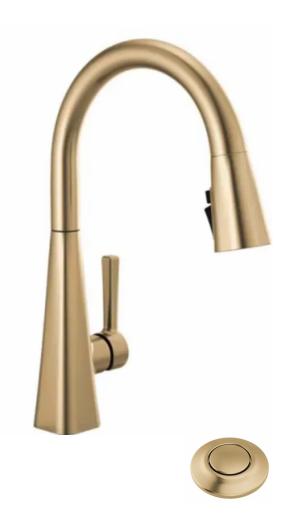

### PLUMBING PACKAGE

## POLISHED NICKEL PRIMARY BATH WITH HANDHELD AND FREESTAND TUB

MATTE BLK LAUNDRY W/ 26" FARMSINK

HORIZONTAL SHIPLAP AROUND PRIMARY TUB

MATTE BLK DELTA PACKAGE W/ TUB
BATH 2 & 3 PLUS FROG

CHAMPAGNE BRONZE POWDER BATH