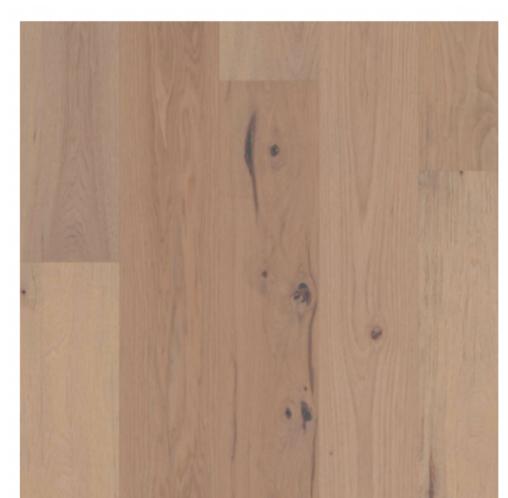

#### IMPERIAL PECAN ENGINEERED HARDWOOD

Alabaster

WILD DUNES LVP FOR FROG

WALLS & TRIM SW ALABSTER

SHAW CARPET FOR UPSTAIRS BEDROOMS