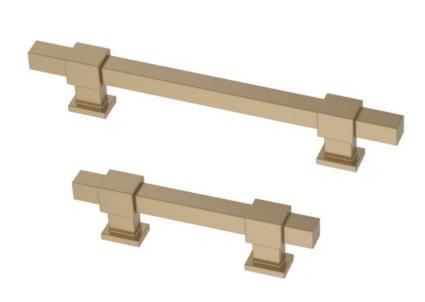

## POLISHED NICKEL PRIMARY BATH WITH HANDHELD AND FREESTAND TUB

MATTE BLK LAUNDRY W/ 26" FARMSINK

HORIZONTAL SHIPLAP AROUND PRIMARY TUB

MATTE BLK DELTA PACKAGE W/ TUB
BATH 2 & 3 PLUS FROG

CHAMPAGNE BRONZE POWDER BATH