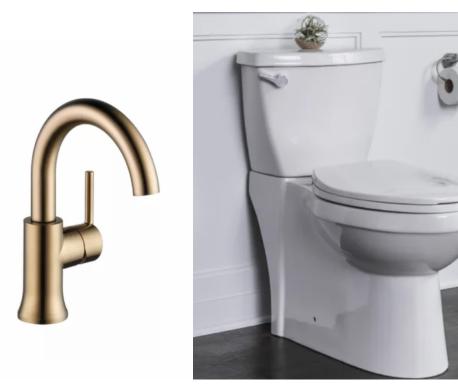

## POLISHED NICKEL PRIMARY BATH WITH HANDHELD AND FREESTAND TUB

MATTE BLK LAUNDRY W/ 26" FARMSINK

HORIZONTAL SHIPLAP AROUND PRIMARY TUB

MATTE BLK DELTA PACKAGE W/ TUB
BATH 2 & 3 PLUS FROG

CHAMPAGNE BRONZE POWDER BATH