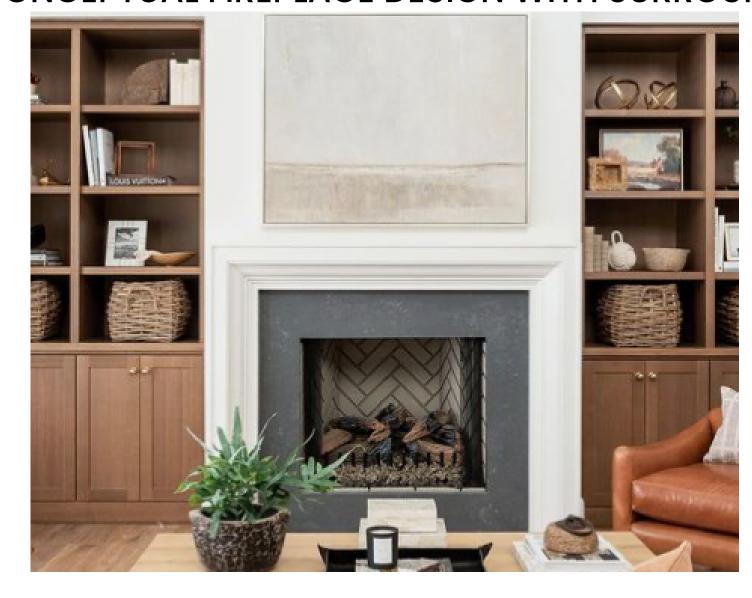

#### CONCEPTUAL FIREPLACE DESIGN WITH SURROUND

INTERIOR DOORS WITH BLACK HARDWARE

OAK STAIR PACKAGE STAINED TO COMPLIMENT FLOORS