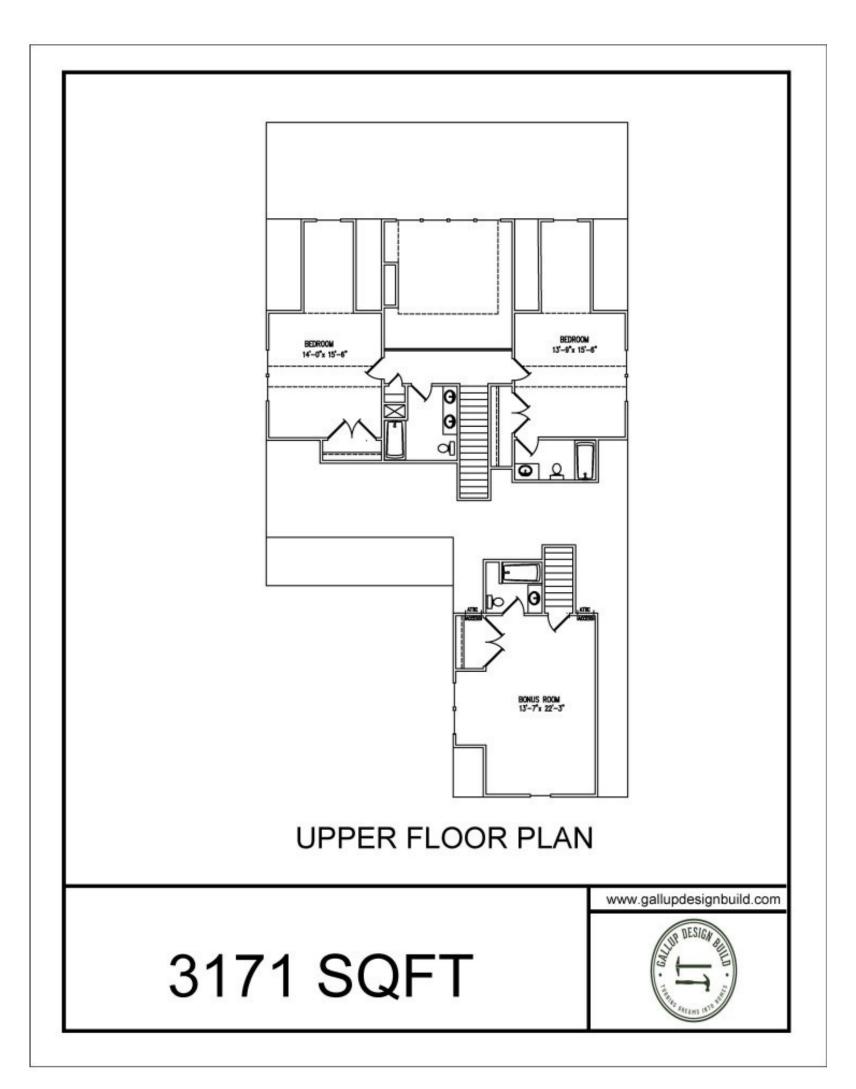

AY BACKSPLASH









Natural - Walnut KITCHEN ISLAND

BEADED INSERT POLAR WHITE CABINETS & ENGINEERED HARDWOODS



#### LIGHTING PACKAGE



### APPLIANCE PACKAGE

#### **BOSCH SERIES**



36" FRENCH DOOR 800 SERIES



36" COOKTOP



24" BOSCH DISHWASHER





30" SINGLE WALL OVEN WITH MIRCOWAVE WALL OVEN



### PLUMBING PACKAGE

## POLISHED NICKEL PRIMARY BATH WITH HANDHELD AND FREESTAND TUB











MATTE BLK LAUNDRY W/ 26" FARMSINK



HORIZONTAL SHIPLAP AROUND PRIMARY TUB



MATTE BLK DELTA PACKAGE W/ TUB
BATH 2 & 3 PLUS FROG



CHAMPAGNE BRONZE POWDER BATH



### TILE PACKAGE



PRIMARY BATH 12X24 MATTE FLOOR 12X24 GLOSS SHOWER WALLS SHOWER FLOOR 2X2 HEX



KITCHEN BACKSPLASH 3X12

BATH 2 3X12 VERTICAL STACK TUB WALLS
12X24 FLOOR







FROG 12X24 FLOOR & 3X6 WHITE SUBWAY
TUB WALLS