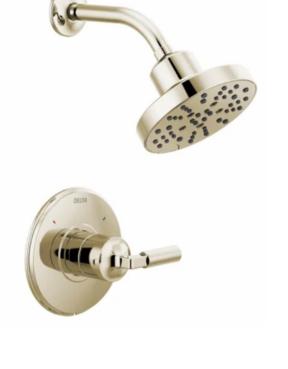

### PLUMBING PACKAGE

## POLISHED NICKEL PRIMARY BATH WITH HANDHELD AND FREESTAND TUB

MATTE BLK LAUNDRY W/ 26" FARMSINK

HORIZONTAL SHIPLAP AROUND PRIMARY TUB

MATTE BLK DELTA PACKAGE W/ TUB
BATH 2 & 3 PLUS FROG

CHAMPAGNE BRONZE POWDER BATH