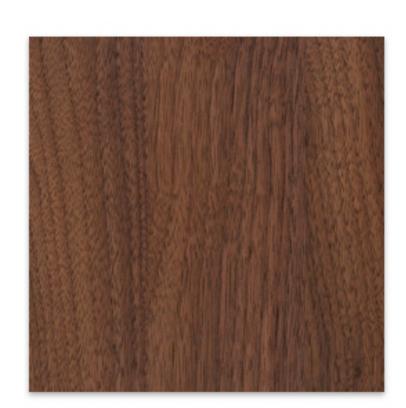

# KITCHEN DESIGN

CARRARA QUARTZ COUNTERTOPS
3X12 SUBWAY BACKSPLASH

Natural - Walnut KITCHEN ISLAND

BEADED INSERT POLAR WHITE CABINETS & ENGINEERED HARDWOODS