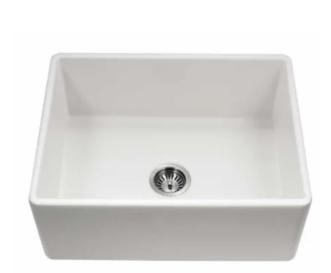

## POLISHED NICKEL PRIMARY BATH WITH HANDHELD AND FREESTAND TUB

MATTE BLK LAUNDRY W/ 26" FARMSINK

HORIZONTAL SHIPLAP AROUND PRIMARY TUB

MATTE BLK DELTA PACKAGE W/ TUB
BATH 2 & 3 PLUS FROG

CHAMPAGNE BRONZE POWDER BATH