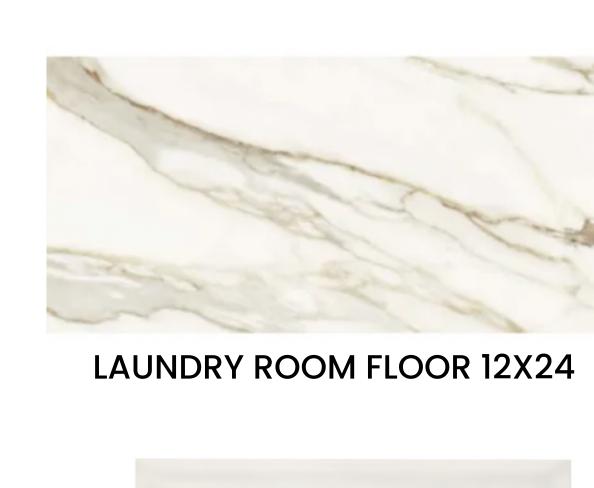

### TILE PACKAGE

PRIMARY BATH 12X24 MATTE FLOOR 12X24 GLOSS SHOWER WALLS SHOWER FLOOR 2X2 HEX

KITCHEN BACKSPLASH 3X12

BATH 2 3X12 VERTICAL STACK TUB WALLS
12X24 FLOOR

FROG 12X24 FLOOR & 3X6 WHITE SUBWAY
TUB WALLS