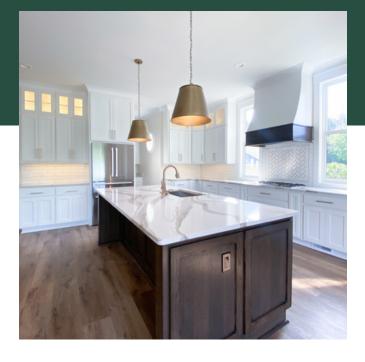

# KITCHEN DESIGN

CARRARA QUARTZ COUNTERTOPS
3X12 SUBWAY BACKSPLASH

Natural - Walnut KITCHEN ISLAND

BEADED INSERT POLAR WHITE CABINETS & ENGINEERED HARDWOODS