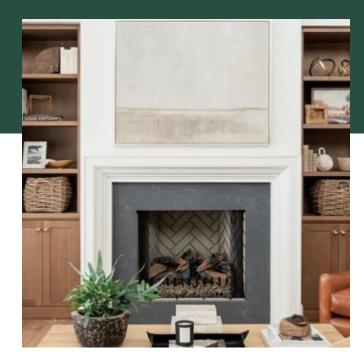

#### CONCEPTUAL FIREPLACE DESIGN WITH SURROUND

INTERIOR DOORS WITH BLACK HARDWARE

OAK STAIR PACKAGE STAINED TO COMPLIMENT FLOORS