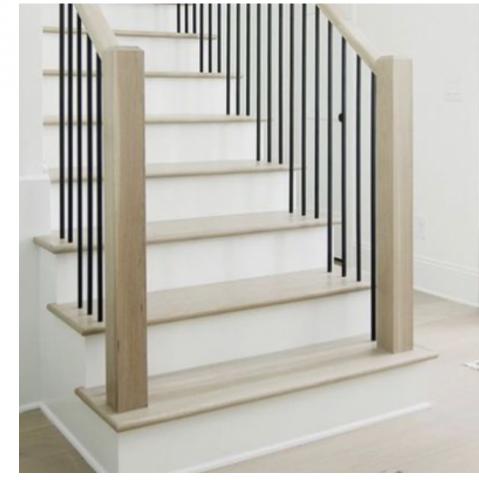

#### CONCEPTUAL FIREPLACE DESIGN WITH SURROUND

INTERIOR DOORS WITH BLACK HARDWARE

OAK STAIR PACKAGE STAINED TO COMPLIMENT FLOORS