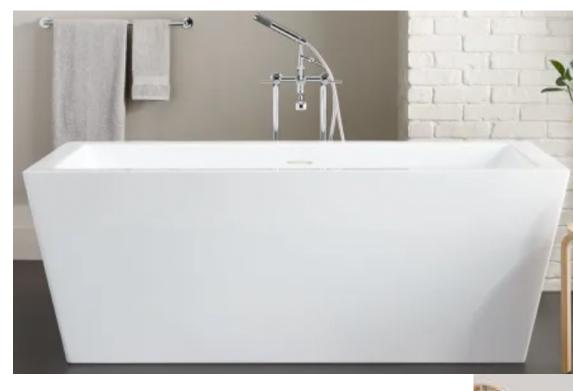

### PLUMBING PACKAGE

## POLISHED NICKEL PRIMARY BATH WITH HANDHELD AND FREESTAND TUB

MATTE BLK LAUNDRY W/ 26" FARMSINK

HORIZONTAL SHIPLAP AROUND PRIMARY TUB

MATTE BLK DELTA PACKAGE W/ TUB
BATH 2 & 3 PLUS FROG

CHAMPAGNE BRONZE POWDER BATH