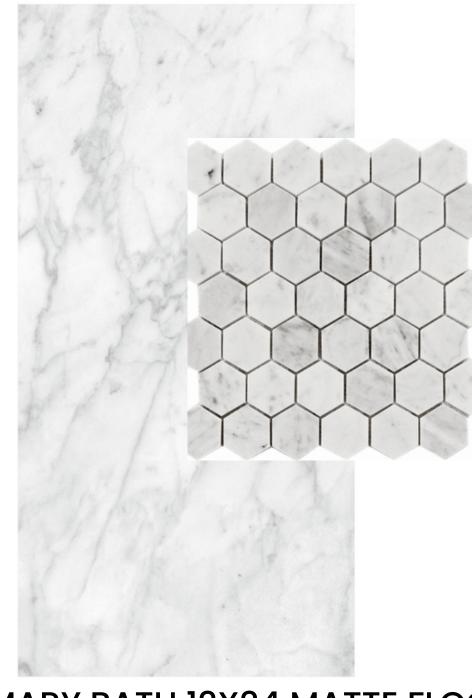

### TILE PACKAGE

PRIMARY BATH 12X24 MATTE FLOOR 12X24 GLOSS SHOWER WALLS SHOWER FLOOR 2X2 HEX

KITCHEN BACKSPLASH 3X12

BATH 2 3X12 VERTICAL STACK TUB WALLS
12X24 FLOOR

FROG 12X24 FLOOR & 3X6 WHITE SUBWAY
TUB WALLS