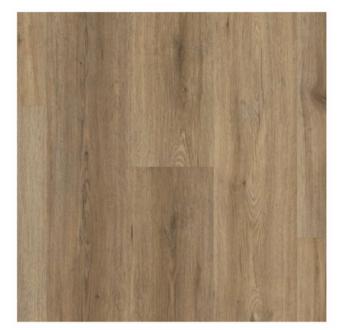

#### IMPERIAL PECAN ENGINEERED HARDWOOD

Alabaster

WILD DUNES LVP FOR FROG

WALLS & TRIM SW ALABSTER

SHAW CARPET FOR UPSTAIRS BEDROOMS