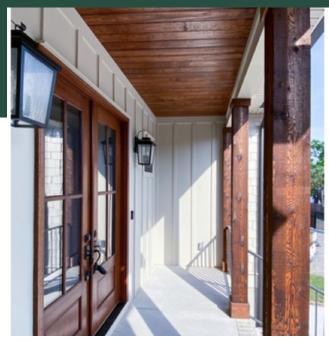

#### CONCEPTUAL FIREPLACE DESIGN WITH SURROUND

INTERIOR DOORS WITH BLACK HARDWARE

OAK STAIR PACKAGE STAINED TO COMPLIMENT FLOORS