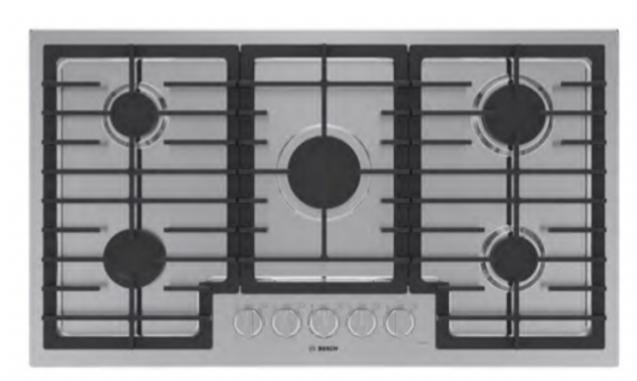

### APPLIANCE PACKAGE

#### **BOSCH SERIES**

36" FRENCH DOOR 800 SERIES

36" COOKTOP

24" BOSCH DISHWASHER

30" SINGLE WALL OVEN WITH MIRCOWAVE WALL OVEN