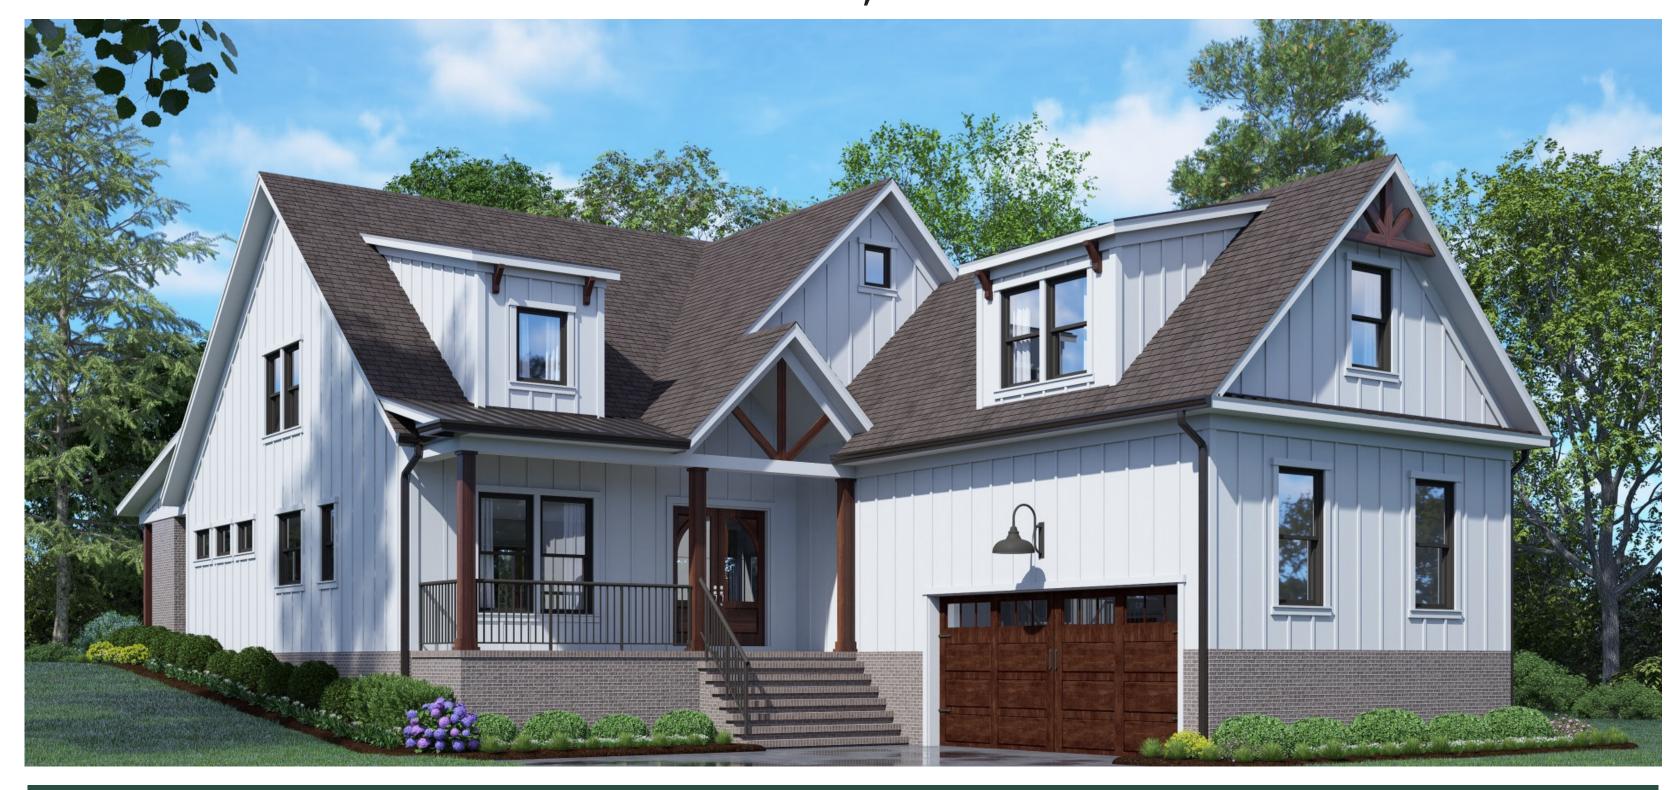

#### **CUSTOM HOME FEATURED BY**

## GALLUP DESIGN BUILD

107 TIMBER TRAIL LOT 102 PROSPERITY, SC 29127

#### ESTIMATED COMPLETION

#### **SPRING 2023**

- **4** Bedrooms
- 4.5 baths
- 3,171 Sq ft