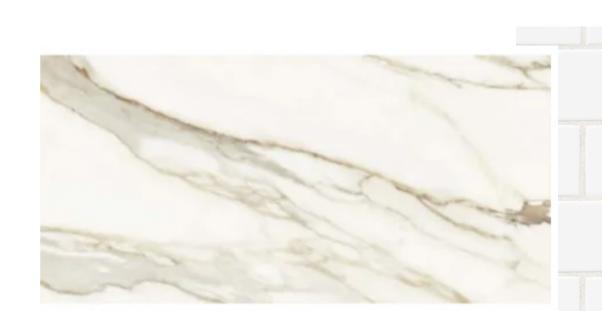

# KITCHEN DESIGN

CARRARA QUARTZ COUNTERTOPS
3X12 SUBWAY BACKSPLASH

Natural - Walnut KITCHEN ISLAND

BEADED INSERT POLAR WHITE CABINETS & ENGINEERED HARDWOODS