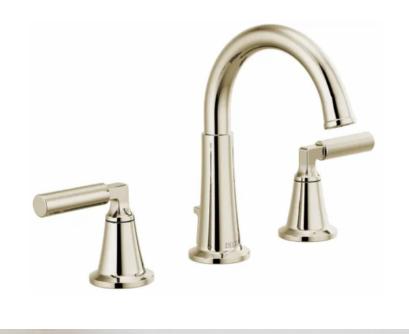

### PLUMBING PACKAGE

## POLISHED NICKEL PRIMARY BATH WITH HANDHELD AND FREESTAND TUB

MATTE BLK LAUNDRY W/ 26" FARMSINK

HORIZONTAL SHIPLAP AROUND PRIMARY TUB

MATTE BLK DELTA PACKAGE W/ TUB
BATH 2 & 3 PLUS FROG

CHAMPAGNE BRONZE POWDER BATH