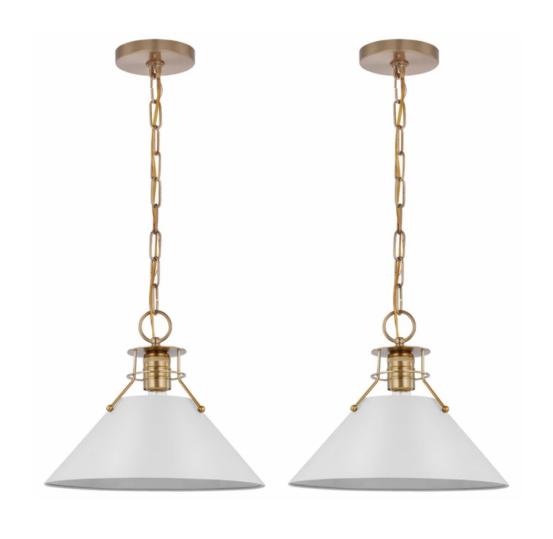

#### **CUSTOM HOME FEATURED BY**

## GALLUP DESIGN BUILD

107 TIMBER TRAIL LOT 102 PROSPERITY, SC 29127





#### ESTIMATED COMPLETION

#### **SPRING 2023**

- **4** Bedrooms
- 4.5 baths
- 3,171 Sq ft









# 107 TIMBER TRAIL LOT 102 INTERIOR SELECTIONS

#### IMPERIAL PECAN ENGINEERED HARDWOOD



Alabaster



WILD DUNES LVP FOR FROG



WALLS & TRIM SW ALABSTER



SHAW CARPET FOR UPSTAIRS BEDROOMS

#### CONCEPTUAL FIREPLACE DESIGN WITH SURROUND



INTERIOR DOORS WITH BLACK HARDWARE





OAK STAIR PACKAGE STAINED TO COMPLIMENT FLOORS



# KITCHEN DESIGN









CARRARA QUARTZ COUNTERTOPS
3X12 SUBWAY BACKSPLASH









Natural - Walnut KITCHEN ISLAND

BEADED INSERT POLAR WHITE CABINETS & ENGINEERED HARDWOODS



#### LIGHTING PACKAGE



### APPLIANCE PACKAGE

#### **BOSCH SERIES**



36" FRENCH DOOR 800 SERIES



36" COOKTOP



24" BOSCH DISHWASHER





30" SINGLE WALL OVEN WITH MIRCOWAVE WALL OVEN



### PLUMBING PACKAGE

## POLISHED NICKEL PRIMARY BATH WITH HANDHELD AND FREESTAND TUB











MATTE BLK LAUNDRY W/ 26" FARMSINK



HORIZONTAL SHIPLAP AROUND PRIMARY TUB



MATTE BLK DELTA PACKAGE W/ TUB
BATH 2 & 3 PLUS FROG



CHAMPAGNE BRONZE POWDER BATH



### TILE PACKAGE



PRIMARY BATH 12X24 MATTE FLOOR 12X24 GLOSS SHOWER WALLS SHOWER FLOOR 2X2 HEX



KITCHEN BACKSPLASH 3X12

BATH 2 3X12 VERTICAL STACK TUB WALLS
12X24 FLOOR







FRO