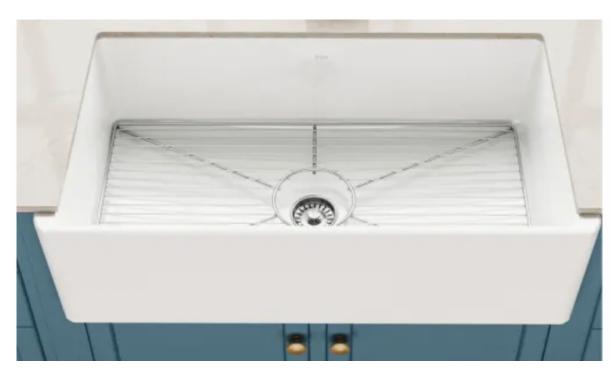

### PLUMBING PACKAGE

## POLISHED NICKEL PRIMARY BATH WITH HANDHELD AND FREESTAND TUB

MATTE BLK LAUNDRY W/ 26" FARMSINK

HORIZONTAL SHIPLAP AROUND PRIMARY TUB

MATTE BLK DELTA PACKAGE W/ TUB
BATH 2 & 3 PLUS FROG

CHAMPAGNE BRONZE POWDER BATH