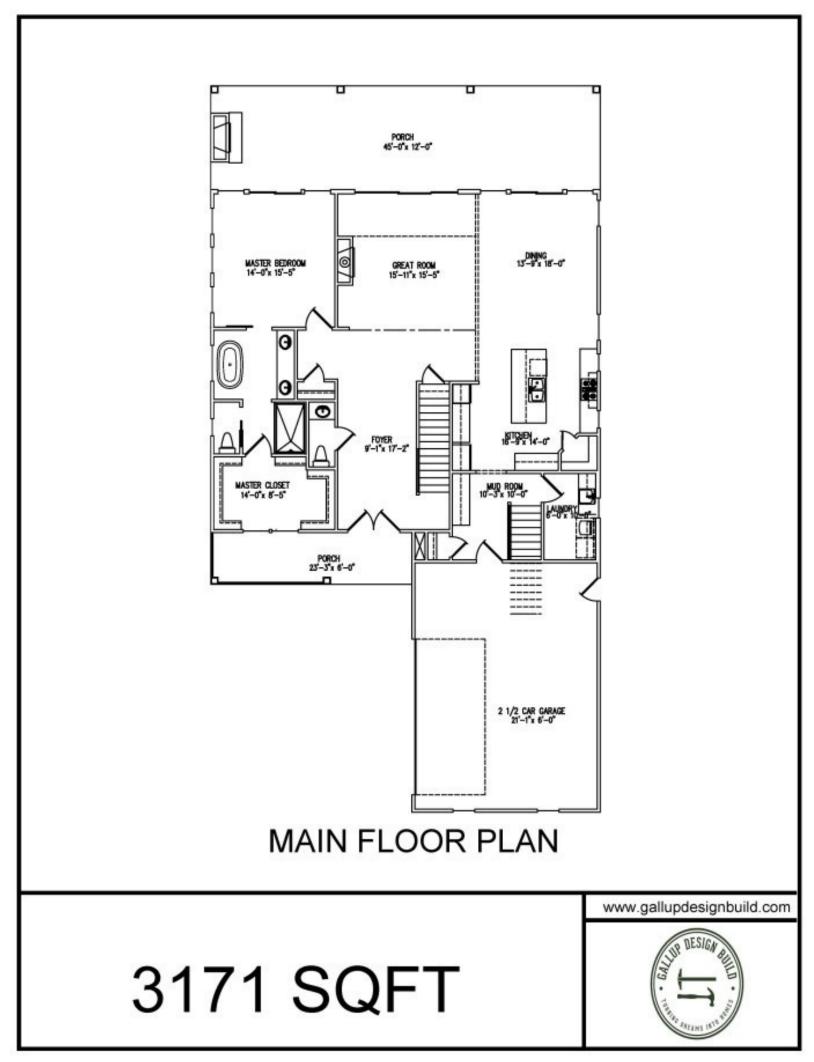

BACKSPLASH









Natural - Walnut KITCHEN ISLAND

BEADED INSERT POLAR WHITE CABINETS & ENGINEERED HARDWOODS



#### LIGHTING PACKAGE



### APPLIANCE PACKAGE

#### **BOSCH SERIES**



36" FRENCH DOOR 800 SERIES



36" COOKTOP



24" BOSCH DISHWASHER





30" SINGLE WALL OVEN WITH MIRCOWAVE WALL OVEN



### PLUMBING PACKAGE

## POLISHED NICKEL PRIMARY BATH WITH HANDHELD AND FREESTAND TUB











MATTE BLK LAUNDRY W/ 26" FARMSINK



HORIZONTAL SHIPLAP AROUND PRIMARY TUB



MATTE BLK DELTA PACKAGE W/ TUB
BATH 2 & 3 PLUS FROG



CHAMPAGNE BRONZE POWDER BATH



### TILE PACKAGE



PRIMARY BATH 12X24 MATTE FLOOR 12X24 GLOSS SHOWER WALLS SHOWER FLOOR 2X2 HEX



KITCHEN BACKSPLASH 3X12

BATH 2 3X12 VERTICAL STACK TUB WALLS
12X24 FLOOR







FROG 12X24 FLOOR & 3X6 WHITE SUBWAY
TUB WALLS