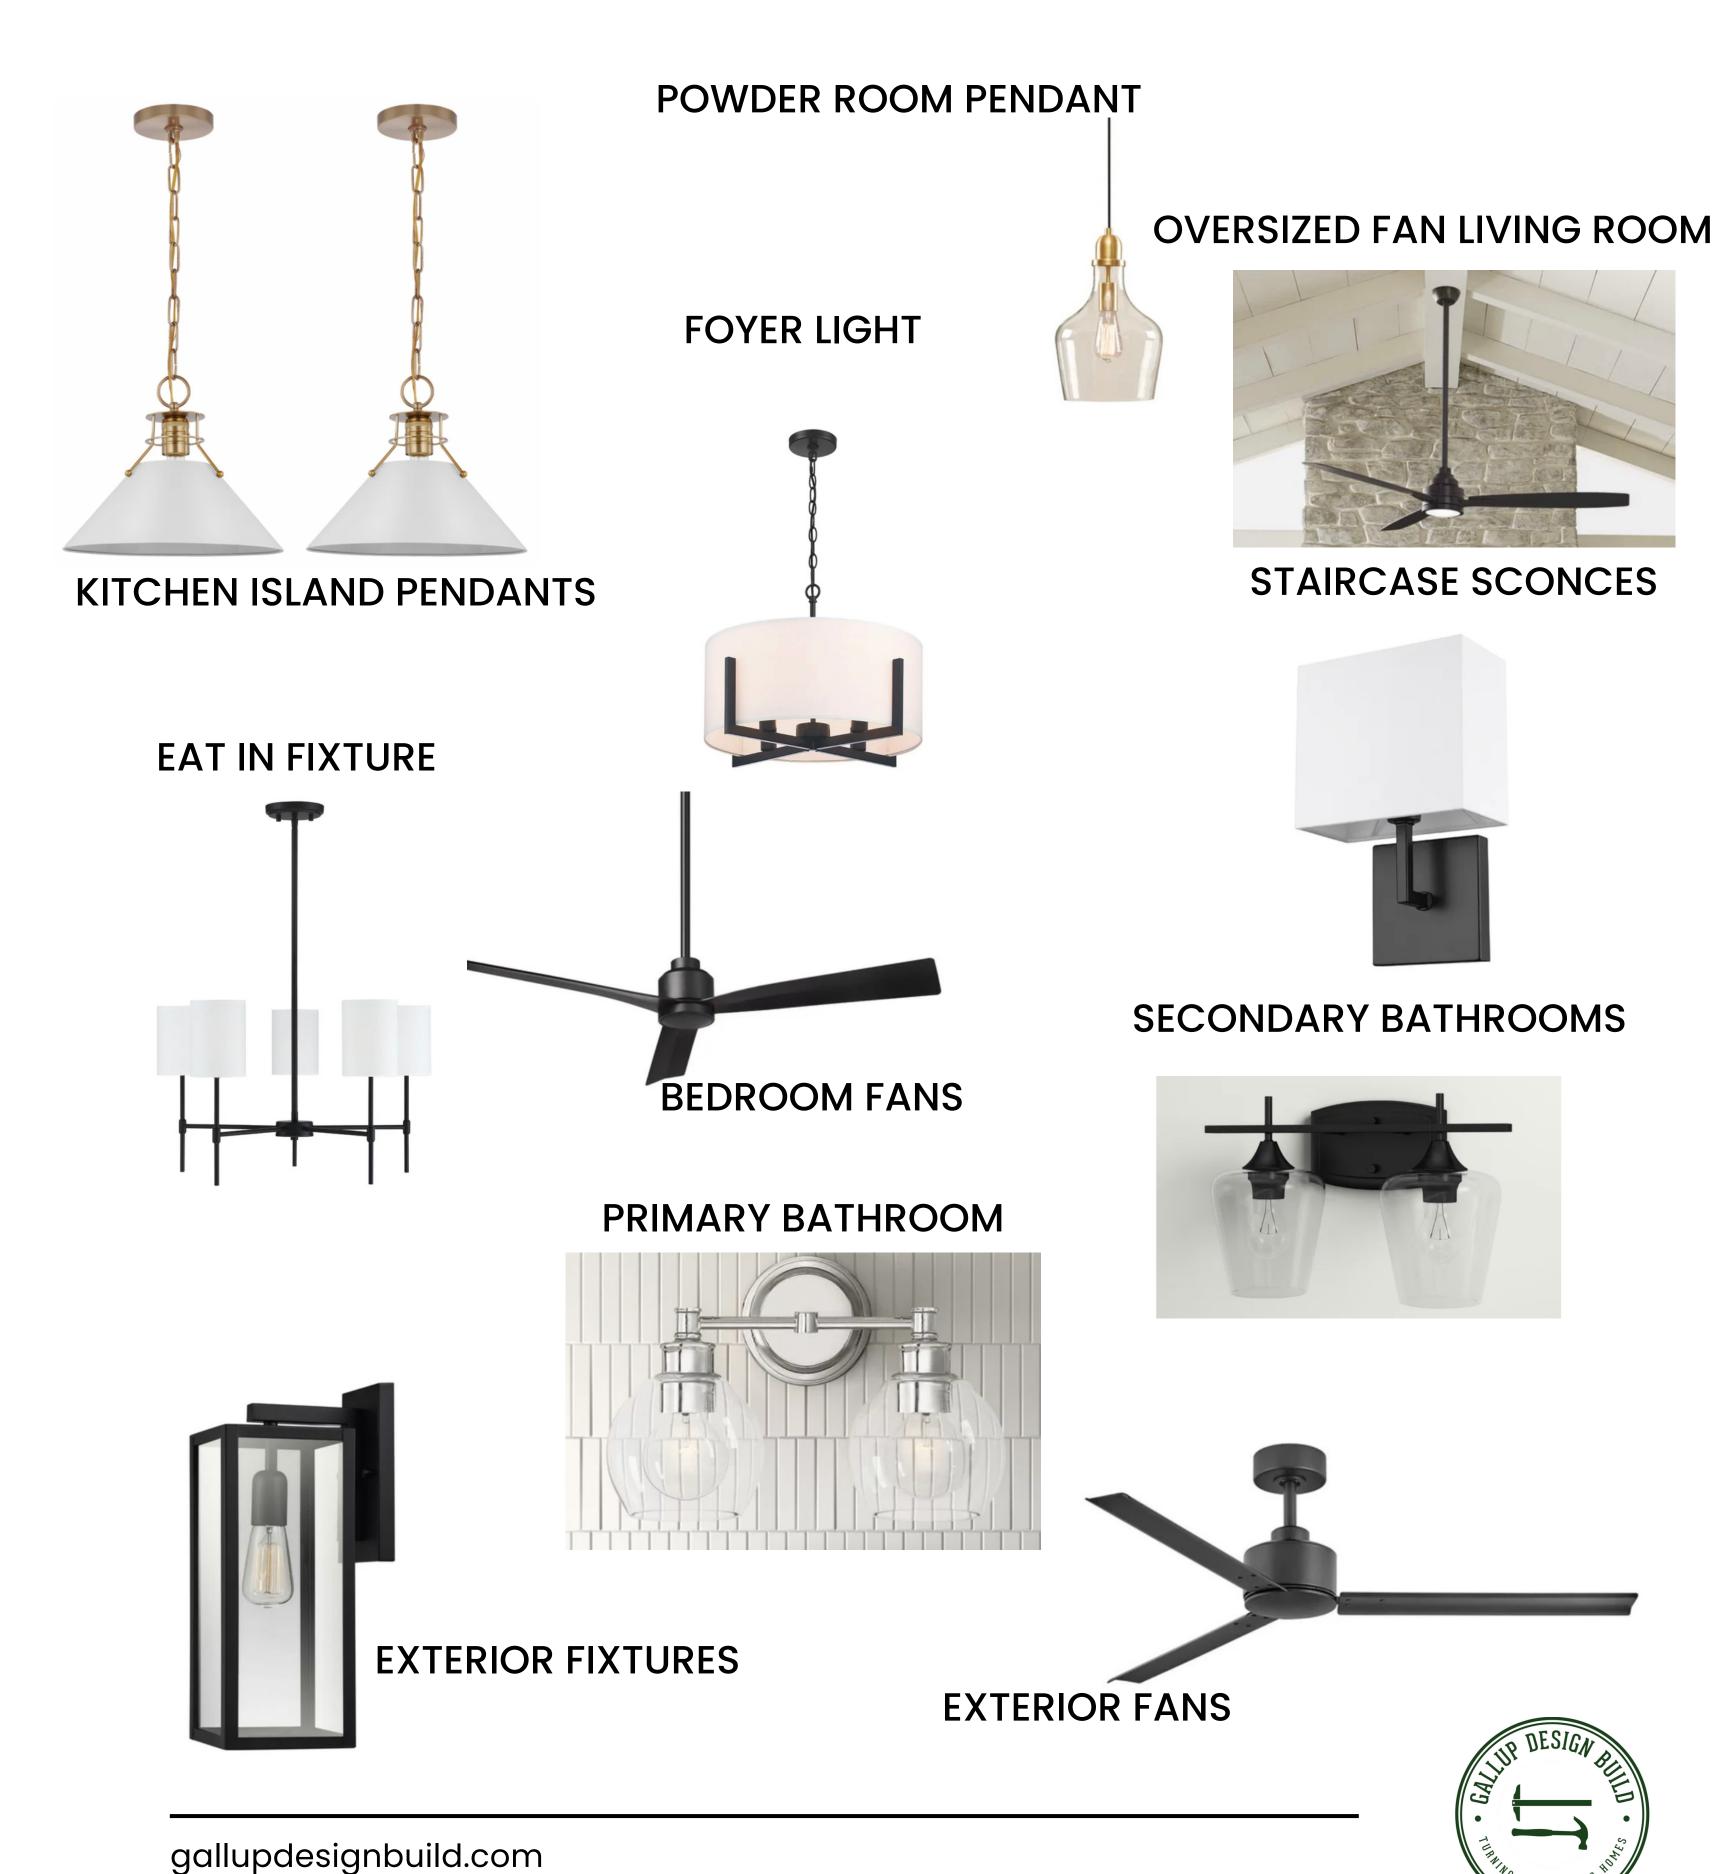

#### **CUSTOM HOME FEATURED BY**

## GALLUP DESIGN BUILD

107 TIMBER TRAIL LOT 102 PROSPERITY, SC 29127





#### ESTIMATED COMPLETION

#### **SPRING 2023**

- **4** Bedrooms
- 4.5 baths
- 3,171 Sq ft









# 107 TIMBER TRAIL LOT 102 INTERIOR SELECTIONS

#### IMPERIAL PECAN ENGINEERED HARDWOOD



Alabaster



WILD DUNES LVP FOR FROG



WALLS & TRIM SW ALABSTER



SHAW CARPET FOR UPSTAIRS BEDROOMS

#### CONCEPTUAL FIREPLACE DESIGN WITH SURROUND



INTERIOR DOORS WITH BLACK HARDWARE





OAK STAIR PACKAGE STAINED TO COMPLIMENT FLOORS



# KITCHEN DESIGN









CARRARA QUARTZ COUNTERTOPS
3X12 SUBWAY BACKSPLASH









Natural - Walnut KITCHEN ISLAND

BEADED INSERT POLAR WHITE CABINETS & ENGINEERED HARDWOODS



#### LIGHTING PACKAGE



### APPLIANCE PACKAGE

#### **BOSCH SERIES**



36" FRENCH DOOR 800 SERIES



36" COOKTOP



24" BOSCH DISHWASHER





30" SINGLE WALL OVEN WITH MIRCOWAVE WALL OVEN



### PLUMBING PACKAGE

## POLISHED NICKEL PRIMARY BATH WITH HANDHELD AND FREESTAND TUB











MATTE BLK LAUNDRY W/ 26" FARMSINK



HORIZONTAL SHIPLAP AROUND PRIMARY TUB



MATTE BLK DELTA PACKAGE W/ TUB
BATH 2 & 3 PLUS FROG



CHAMPAGNE BRONZE POWDER BATH



### TILE PACKAGE



PRIMARY BATH 12X24 MATTE FLOOR 12X24 GLOSS SHOWER WALLS SHOWER FLOOR 2X2 HEX



KITCHEN BACKSPLASH 3X12

BATH 2 3X12 VERTICAL STACK TUB WALLS
12X24 FLOOR







FROG 12X24 FLOOR & 3X6 WHITE SUBWAY
TUB WALLS