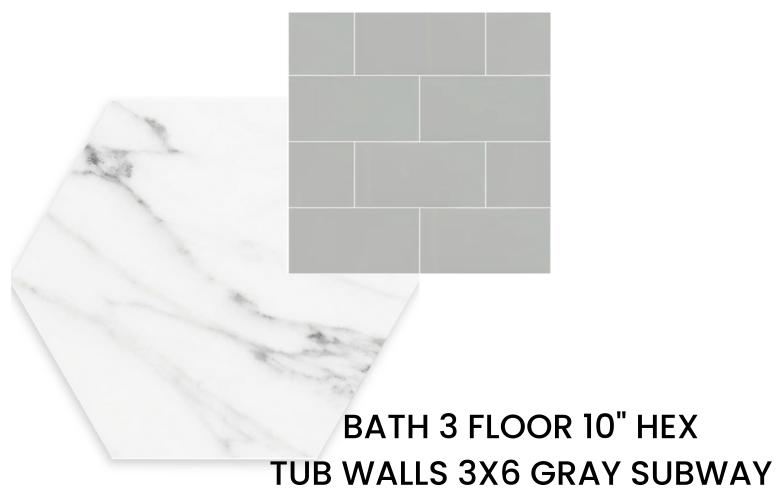

### TILE PACKAGE

PRIMARY BATH 12X24 MATTE FLOOR 12X24 GLOSS SHOWER WALLS SHOWER FLOOR 2X2 HEX

KITCHEN BACKSPLASH 3X12

BATH 2 3X12 VERTICAL STACK TUB WALLS
12X24 FLOOR

FROG 12X24 FLOOR & 3X6 WHITE SUBWAY
TUB WALLS