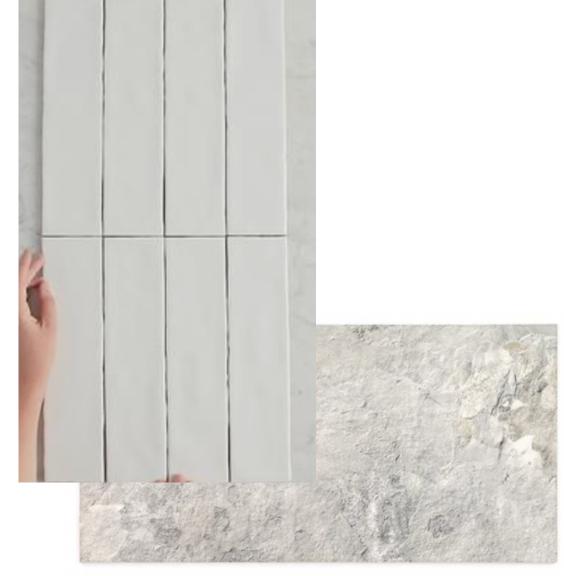

### TILE PACKAGE

PRIMARY BATH 12X24 MATTE FLOOR 12X24 GLOSS SHOWER WALLS SHOWER FLOOR 2X2 HEX

KITCHEN BACKSPLASH 3X12

BATH 2 3X12 VERTICAL STACK TUB WALLS
12X24 FLOOR

FROG 12X24 FLOOR & 3X6 WHITE SUBWAY
TUB WALLS