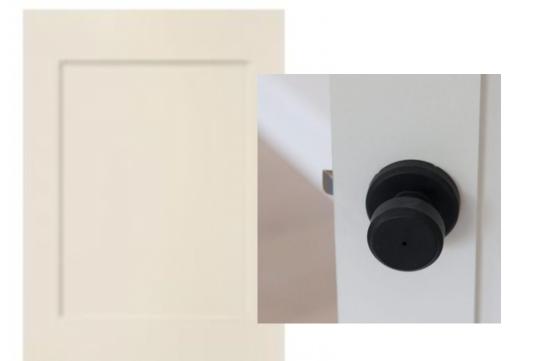

#### CONCEPTUAL FIREPLACE DESIGN WITH SURROUND

INTERIOR DOORS WITH BLACK HARDWARE

OAK STAIR PACKAGE STAINED TO COMPLIMENT FLOORS