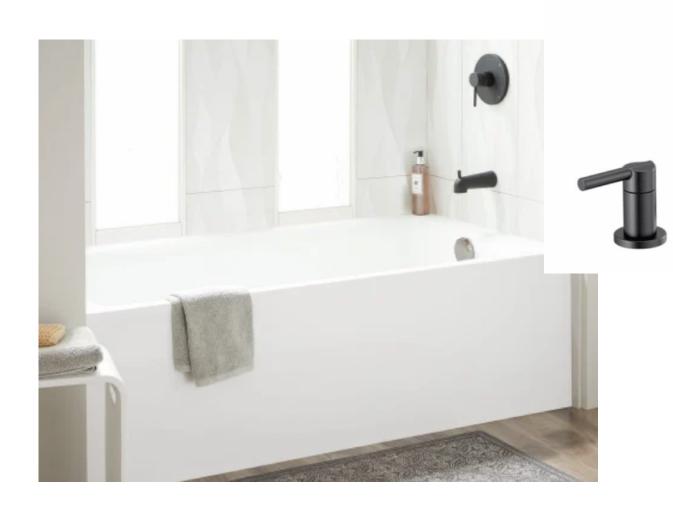

## POLISHED NICKEL PRIMARY BATH WITH HANDHELD AND FREESTAND TUB

MATTE BLK LAUNDRY W/ 26" FARMSINK

HORIZONTAL SHIPLAP AROUND PRIMARY TUB

MATTE BLK DELTA PACKAGE W/ TUB
BATH 2 & 3 PLUS FROG

CHAMPAGNE BRONZE POWDER BATH