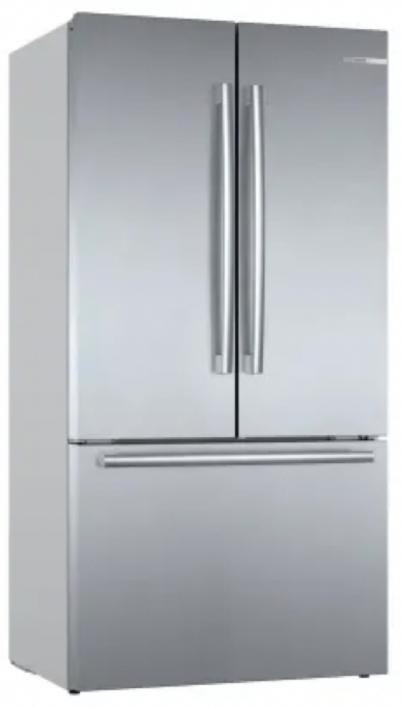

### APPLIANCE PACKAGE

#### **BOSCH SERIES**

36" FRENCH DOOR 800 SERIES

36" COOKTOP

24" BOSCH DISHWASHER

30" SINGLE WALL OVEN WITH MIRCOWAVE WALL OVEN