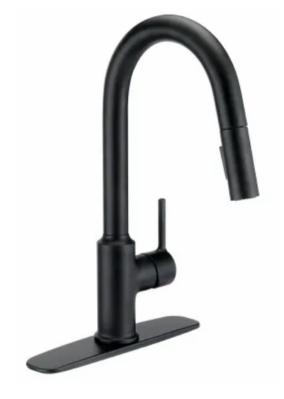

### PLUMBING PACKAGE

## POLISHED NICKEL PRIMARY BATH WITH HANDHELD AND FREESTAND TUB

MATTE BLK LAUNDRY W/ 26" FARMSINK

HORIZONTAL SHIPLAP AROUND PRIMARY TUB

MATTE BLK DELTA PACKAGE W/ TUB
BATH 2 & 3 PLUS FROG

CHAMPAGNE BRONZE POWDER BATH