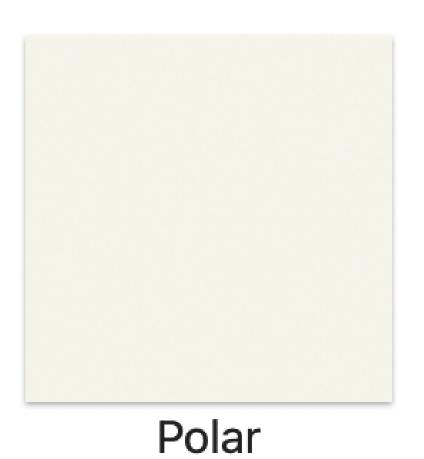

# KITCHEN DESIGN

CARRARA QUARTZ COUNTERTOPS
3X12 SUBWAY BACKSPLASH

Natural - Walnut KITCHEN ISLAND

BEADED INSERT POLAR WHITE CABINETS & ENGINEERED HARDWOODS